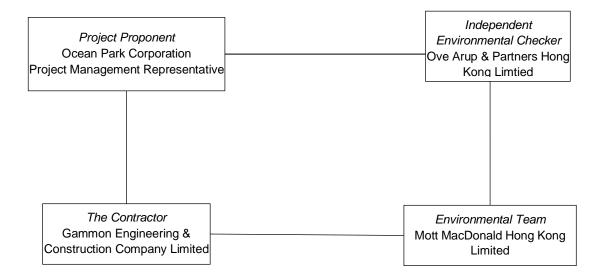

## **B.** Project Organization

## **Contact information:**

| Company / Department                              | Position                                          | Name            | Telephone /<br>Mobile | Fax No.   |
|---------------------------------------------------|---------------------------------------------------|-----------------|-----------------------|-----------|
| Ocean Park Corporation                            | Project Management<br>Representative              | Mr Augustine Li | 2870 6130             | 2814 0179 |
| Ove Arup & Partners Hong Kong Ltd.                | Independent Environmental<br>Checker              | Mr Sam Tsoi     | 2268 3208             | 2268 3950 |
| Mott MacDonald Hong Kong Ltd.                     | Environmental Team<br>Leader/ Qualified Ecologist | Mr Gary Chow    | 2828 5874             | 2827 1823 |
| Gammon Engineering & Construction Company Limited | Construction Manager                              | Mr Paul Leaver  | 3690 9229             | 2148 2890 |
| Gammon Engineering & Construction Company Limited | Environmental Officer                             | Ms Sammie Chan  | 3690 9233             | 2148 2890 |